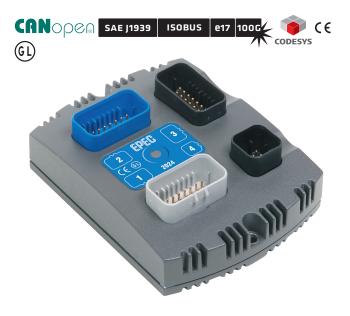

## Epec 2024 Control Unit GL approval

Epec control system products are designed and manufactured according to strict standards, and are certified for automotive use according to e17. Now, Epec has also launched a marine type approved version of its 2024 Control Unit into the market. GL approval (Germanischer Lloyd) allows the control unit to be also used on ships and vessels.

## Epec 2024 Control Unit

Epec 2024 Universal Control Unit is a compact multifunction controller and it has an optimized number of both input and output pins to be used for numerous roles in the control system. The total number of I/O pins is 52, including digital inputs and outputs, analog inputs, pulse inputs, proportional (PWM) outputs, and current feedback inputs.